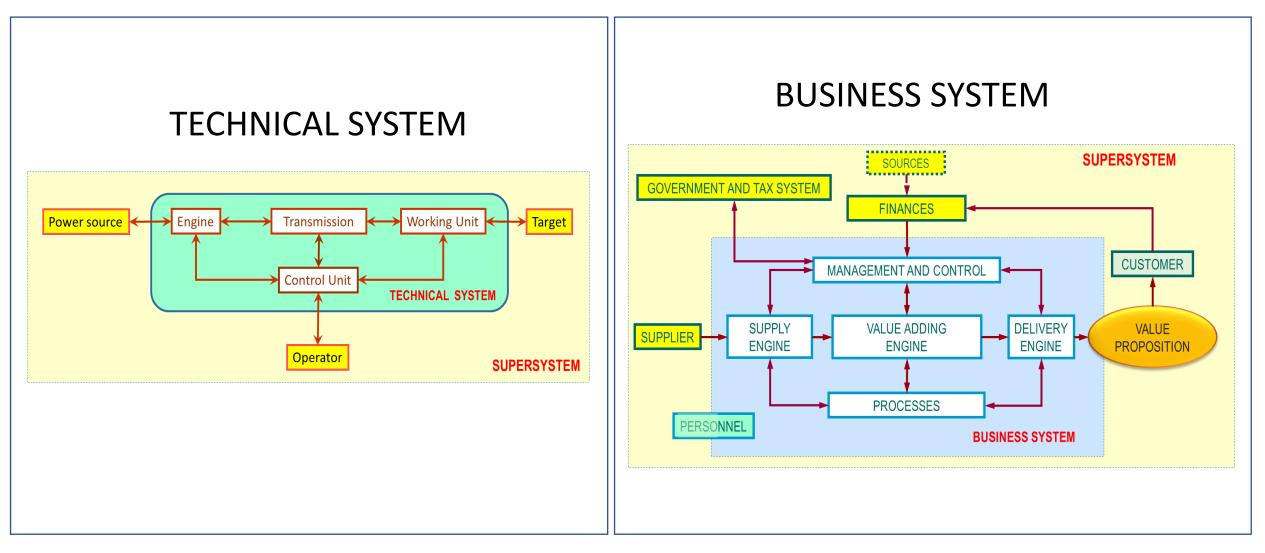

### FOCUS OF IMPROVEMENT

| TECHNOLOGY AND ENGINEERING             | BUSINESS AND MANAGEMENT                                                                |
|----------------------------------------|----------------------------------------------------------------------------------------|
| PRODUCTS<br>MANUFACTURING TECHNOLOGIES | BUSINESS SYSTEMS (ORGANIZATIONS)<br>BUSINESS PROCESSES<br>BUSINESS PRODUCTS (SERVICES) |

## Similarities and Differences